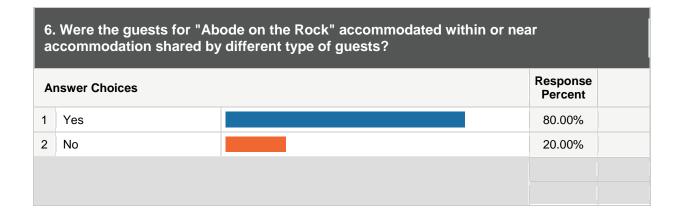

# 7. If YES did you receive any complaints from the other guests?

| Answer Choices |     |        |  |
|----------------|-----|--------|--|
| 1              | Yes | 51.43% |  |
| 2              | No  | 48.57% |  |
|                |     |        |  |
|                |     |        |  |